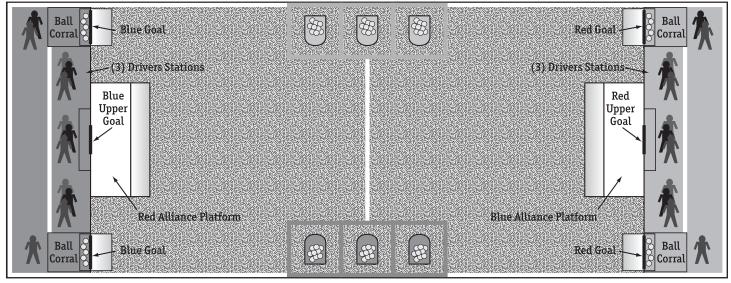

## **Description and Scoring**

Red Alliance Zone Blue Robots Starting Point Blue Alliance Zone

(3) Red Teams Red Robots Starting Point (3) Blue Teams

"AIM HIGH" is played by two (2) threeteam alliances on a 54' x 26' field with robots that cannot exceed 60H" x 60W" x 60L" or weigh more than 120 lbs (less battery and removable bumpers). Each match is 2 minutes and 10 seconds in duration consisting of 4 periods—the autonomous period is 10 seconds long, the remaining three are 40 seconds each.

Each alliance has three goals in which to score: two corner goals where both robots and human players may throw or push balls, each worth 1 point, and one center goal where only robots may throw balls, each worth 3 points.

During the period an alliance is on defense, one robot (known as the "Back-Bot") must remain on the opposite end of the field and not interfere with the alliance on offense. This robot may gather balls or set up for shots in the next period.